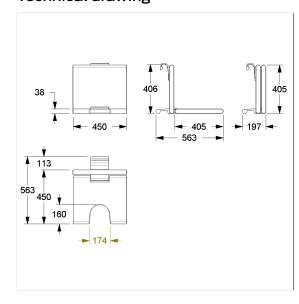

### Technical drawing

#### Technical specifications

| Product group | 2000                                                   |
|---------------|--------------------------------------------------------|
| Product       | Hanging seat, with hygiene recess                      |
| Length        | 450 mm                                                 |
| Height        | 420 mm                                                 |
| Width         | 563 mm                                                 |
| Material      | aluminium, padded made of PUR integral foam            |
| Surface       | scratch-resistant powder coating with antibacterial    |
|               | protection                                             |
| Colour        | available in White (019), Cavere Metallic anthracite   |
|               | (095) and Cavere Metallic silver (096), padded, colour |
|               | black                                                  |
| Loading       | max. 150 kgs                                           |
|               |                                                        |