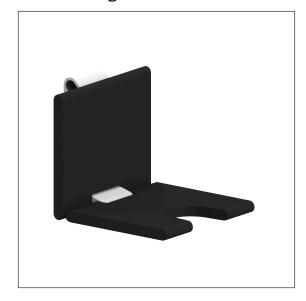

### Product image

with hygiene recess

#### Technical specifications

| Product group | 2000                                                   |
|---------------|--------------------------------------------------------|
| Product       | Hanging seat, with hygiene recess                      |
| Length        | 450 mm                                                 |
| Height        | 420 mm                                                 |
| Width         | 563 mm                                                 |
| Material      | aluminium, padded made of PUR integral foam            |
| Surface       | scratch-resistant powder coating with antibacterial    |
|               | protection                                             |
| Colour        | available in White (019), Cavere Metallic anthracite   |
|               | (095) and Cavere Metallic silver (096), padded, colour |
|               | black                                                  |
| Loading       | max. 150 kgs                                           |
|               |                                                        |