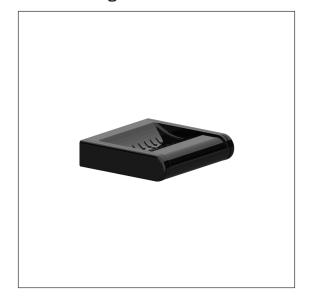

# Care Solutions - Nylon Care Accessories

Nylon Care Soap dish, with drain hole

Article number: 0824010016

#### Product image

#### **Product description**

- Nylon Care a well-tried and proven product family with a wide range of variants, three product series suiting many different requirements
- · tray can be removed for cleaning
- for wall mounting
- · concealed screw fixing
- · supplied with fixing material