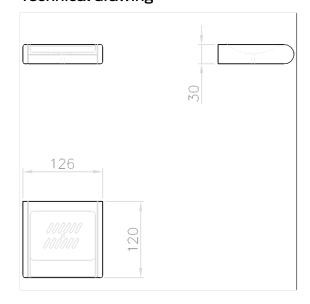

## **Technical specifications**

|               | 1500                                                 |
|---------------|------------------------------------------------------|
| Product group | 1500                                                 |
| Product       | Soap dish, with drain hole                           |
| Length        | 126 mm                                               |
| Width         | 120 mm                                               |
| Height        | 30 mm                                                |
| Material      | PMMA                                                 |
| Surface       | high gloss                                           |
| Colour        | available in nylon colours (except 028 Traffic grey) |
|               |                                                      |

### Technical drawing