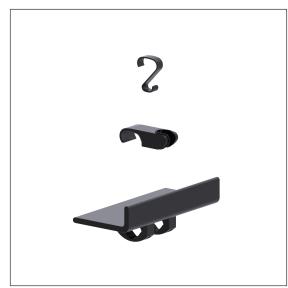

#### Product image

#### **Product description**

- Set consists of: Cavere Care Shower head holder horizontal 7485030, Cavere Care Hook retrofittable 7500140 and Cavere Care Shower box for fixing with clamp screw 7515250
- for Cavere Care Shower handrails and Care Wash basin