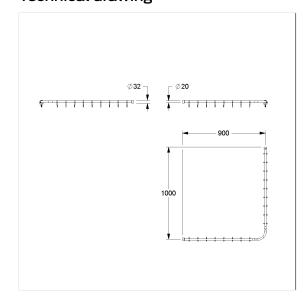

# Technical drawing

#### Technical specifications

| Product group     | 5600                                                         |
|-------------------|--------------------------------------------------------------|
| Product           | Shower curtain rail, with curtain rings                      |
| Curtain rings     | 17 Piece                                                     |
| Form              | L-shaped                                                     |
| Axle dimension a1 | 900 mm                                                       |
| Axle dimension a2 | 1100 mm                                                      |
| Material          | stainless steel, material No. 1.4301 (A2, AISI 304), curtain |
|                   | rings made of polyamide                                      |
| Surface           | high gloss                                                   |
| Diameter          | 20 mm                                                        |
| Colour            | available in Mirror polished (008) and Satin (009)           |
|                   |                                                              |