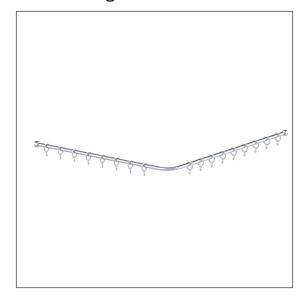

# Product image

#### Technical specifications

| Product group     | 5600                                                         |
|-------------------|--------------------------------------------------------------|
| Product           | Shower curtain rail, with curtain rings                      |
| Curtain rings     | 17 Piece                                                     |
| Form              | L-shaped                                                     |
| Axle dimension a1 | 900 mm                                                       |
| Axle dimension a2 | 1100 mm                                                      |
| Material          | stainless steel, material No. 1.4301 (A2, AISI 304), curtain |
|                   | rings made of polyamide                                      |
| Surface           | high gloss                                                   |
| Diameter          | 20 mm                                                        |
| Colour            | available in Mirror polished (008) and Satin (009)           |
|                   |                                                              |

# **Product description**

- Inox Care is a durable and versatile stainless steel range that combines accessibility and hygiene in a modern design
- · can be shortened (length)
- $\boldsymbol{\cdot}$  with connection thread for ceiling support, ceiling support has to be ordered separately.
- · Nylon curtain rings in dark grey (018)
- · In case of lightweight partition walls a backfill made of min. 20mm hardwood is needed
- · expandable with Care shower curtains
- supplied with stainless steel Torx screw sØ  $6 \times 70$  mm and plugs
- · upon request available in different lenghts