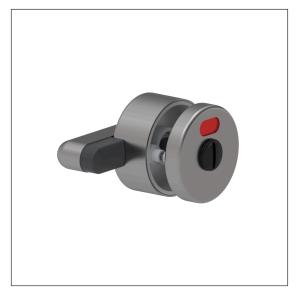

# Care Solutions - Inox Partition solutions

NORMBAU PASSION FOR CARE

Inox Partition Door Lock, with distance piece

Article number: 2290060009

## Product image

### **Product description**

- Design partition solutions for doors and partitions made of HPL board material
- Suitable for rebated, unrebated and unrebated overlapping doors, depending on the design
- Thumbturn 360° turnable, with 90° snap-in locking
- Supplied with 2 M4 countersunk screws
- $\boldsymbol{\cdot}$  Available for other door thicknesses on request