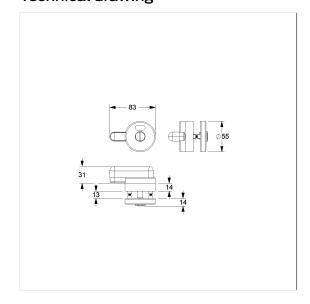

### **Technical specifications**

| Product group  | 6600                                                |
|----------------|-----------------------------------------------------|
| Product        | Partition Door Lock, with distance piece            |
| Short name     | NT.TWR 84                                           |
| Spacer         | 14 mm                                               |
| Door thickness | 10 - 14 mm                                          |
| Length         | 80 mm                                               |
| Width          | 85 mm                                               |
| Height         | 55 mm                                               |
| Material       | stainless steel, material No. 1.4401 (A4, AISI 316) |
| Surface        | brushed finish                                      |
| Colour         | Stainless steel (009)                               |
|                | <del></del>                                         |

### Technical drawing