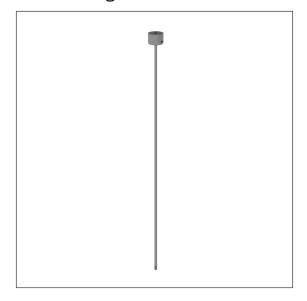

# Product data sheet

# Care Solutions - Inox Care

Inox Care Ceiling support

Article number: 2065310009



## Product image



# **Technical specifications**

| -             |                                                     |
|---------------|-----------------------------------------------------|
| Product group | 5600                                                |
| Product       | Ceiling support                                     |
| Length        | 500 mm                                              |
| Material      | stainless steel, material No. 1.4301 (A2, AISI 304) |
| Surface       | brushed finish                                      |
| Diameter      | 6 mm                                                |
| Colour        | Stainless steel (009)                               |

## Technical drawing



## **Product description**

- · Inox Care as a robust and timeless classic with bacteriostati