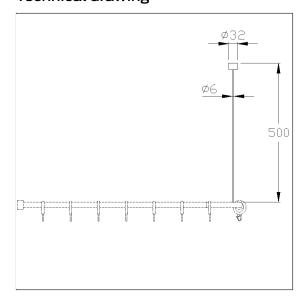

# **Technical specifications**

| -             |                                                     |
|---------------|-----------------------------------------------------|
| Product group | 5600                                                |
| Product       | Ceiling support                                     |
| Length        | 500 mm                                              |
| Material      | stainless steel, material No. 1.4301 (A2, AISI 304) |
| Surface       | brushed finish                                      |
| Diameter      | 6 mm                                                |
| Colour        | Stainless steel (009)                               |

## Technical drawing