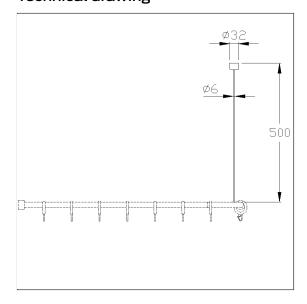

#### Technical drawing

## **Technical specifications**

| Product group | 5600                                                |
|---------------|-----------------------------------------------------|
| Product       | Ceiling support                                     |
| Length        | 500 mm                                              |
| Material      | stainless steel, material No. 1.4301 (A2, AISI 304) |
| Surface       | brushed finish                                      |
| Diameter      | 6 mm                                                |
| Colour        | Stainless steel (009)                               |