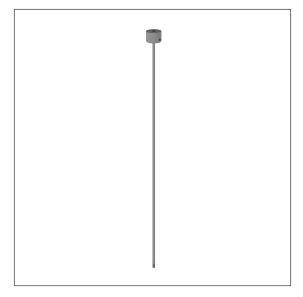

### Product image

## **Technical specifications**

| Product group | 5600                                                |
|---------------|-----------------------------------------------------|
| Product       | Ceiling support                                     |
| Length        | 500 mm                                              |
| Material      | stainless steel, material No. 1.4301 (A2, AISI 304) |
| Surface       | brushed finish                                      |
| Diameter      | 6 mm                                                |
| Colour        | Stainless steel (009)                               |