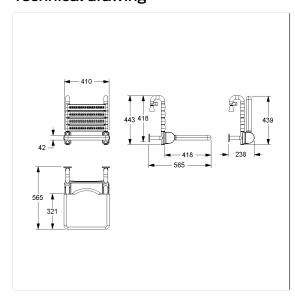

### Technical drawing

### **Technical specifications**

| Product group | 2000                                             |
|---------------|--------------------------------------------------|
| Product       | Hanging seat, with rosettes                      |
| Length        | 410 mm                                           |
| Height        | 440 mm                                           |
| Width         | 565 mm                                           |
| Material      | polyamide                                        |
| Surface       | high gloss                                       |
| Colour        | available in nylon colours, padded, colour black |
| Loading       | max. 175 kgs                                     |
|               | ·                                                |