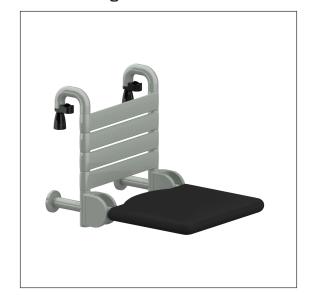

### Product image

# Nylon Care 400

Nylon Care 400 Hanging seat, with rosettes

Article number: 0844730028