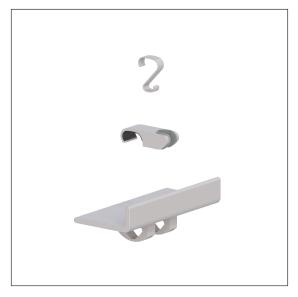

#### Product image

### **Product description**

- Set consists of: Cavere Care Shower head holder horizontal 7485030, Cavere Care Hook retrofittable 7500140 and Cavere Care Shower box for fixing with clamp screw 7515250
- for Cavere Care Shower handrails and Care Wash basin