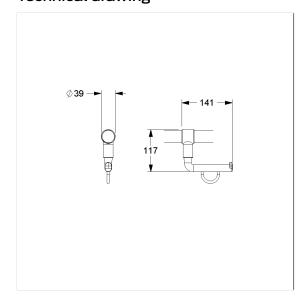

# **Technical specifications**

| Product group | 2000                              |
|---------------|-----------------------------------|
| Product       | Toilet roll holder, retrofittable |
| Length        | 141 mm                            |
| Width         | 39 mm                             |
| Height        | 117 mm                            |
| Material      | polyamide                         |
| Surface       | high gloss                        |
| Colour        | available in nylon colours        |
|               |                                   |

## Technical drawing