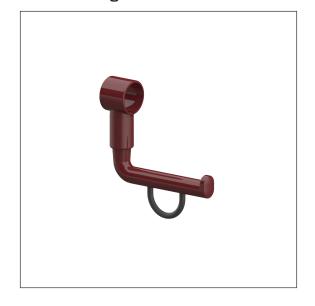

# Care Solutions - Nylon Care Accessories

care solutions - hytorreare Accessories

Nylon Care Toilet roll holder, retrofittable

Article number: 0449120035

## Product image

## **Product description**

- Nylon Care a well-tried and proven product family with a wide range of variants, three product series suiting many different requirements
- for Nylon Care Lift-up support rails and wall-mounted support rails and grab rails
- for take on commercially available paper rolls
- · with maintenance-free roll brake
- $\boldsymbol{\cdot}$  supplied with fixing material
- not suitable for lift-up support rails with one horizontal rail (0437...) and angled grab rails of Nylon Care 400 series