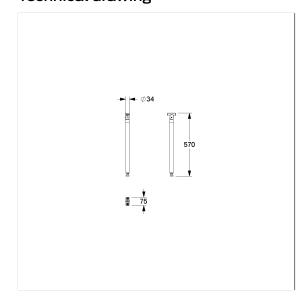

# Technical specifications

| Product group | 3700                                                 |
|---------------|------------------------------------------------------|
| Product       | Floor support, retrofittable                         |
| Length        | 34 mm                                                |
| Width         | 76 mm                                                |
| Height        | 566 mm                                               |
| Diameter      | 32 mm                                                |
| Material      | stainless steel, material No. 1.4301 (A2, AISI 304), |
|               | Connection made of polyamide                         |
| Surface       | brushed finish                                       |
| Colour        | Dark grey (018)                                      |

## Technical drawing