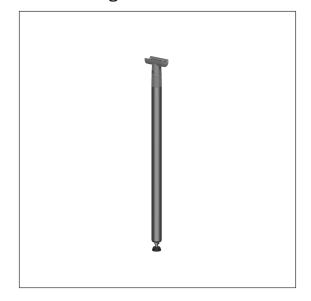

### Product image

### **Product description**

- Eco Care as solid and low-cost Care Solution
- Floor support serves as a support in case of insufficient wall condition, thus the resulting forces on the wall fixing can be reduced
- with non-slip rubber buffers in colour black
- for Eco Care Lift-up support rails