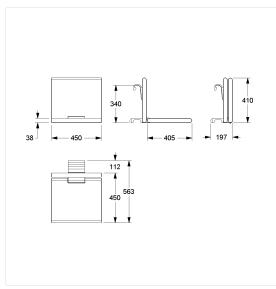

## **Technical drawing**

#### **Technical specifications**

| Product group | 7000                                                |
|---------------|-----------------------------------------------------|
| Product       | Hanging seat                                        |
| Length        | 450 mm                                              |
| Height        | 420 mm                                              |
| Width         | 563 mm                                              |
| Material      | aluminium, padded made of PUR integral foam         |
| Surface       | chrome finish                                       |
| Colour        | available in colours Chrome white (392) and Chrome  |
|               | metallic anthracite (395), padded colour anthracite |
| Loading       | max. 150 kgs                                        |
|               |                                                     |