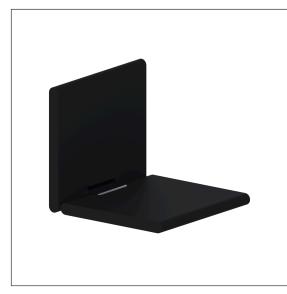

# **Technical specifications**

| 7000                                               |
|----------------------------------------------------|
| Hanging seat                                       |
| 450 mm                                             |
| 420 mm                                             |
| 563 mm                                             |
| aluminium, padded made of PUR integral foam        |
| chrome finish                                      |
| available in colours Chrome white (392) and Chrome |
| metallic anthracite (395), padded, colour black    |
| max. 150 kgs                                       |
|                                                    |

## **Technical drawing**