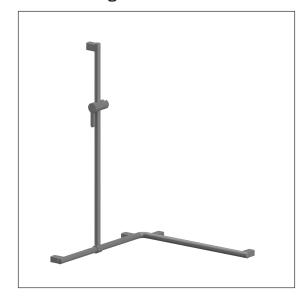

# Product data sheet

## Care Solutions · Verso Care

Verso Care Shower handrail, with movable shower handrail

Article number: 3500352018

### Product image





#### Technical specifications

| Product group     | 3800                                          |
|-------------------|-----------------------------------------------|
| Product           | Shower handrail, with movable shower handrail |
| Axle dimension a1 | 750 mm                                        |
| Axle dimension a2 | 750 mm                                        |
| Axle dimension a3 | 1100 mm                                       |
| Fixing type       | single-point mounting                         |
| Fixing points     | 5 Piece                                       |
| Diameter          | 34 mm                                         |
| Material          | polyamide                                     |
| Surface           | high gloss