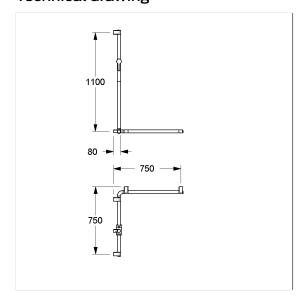

#### Technical specifications

| Product group     | 3800                                          |
|-------------------|-----------------------------------------------|
| Product           | Shower handrail, with movable shower handrail |
| Axle dimension a1 | 750 mm                                        |
| Axle dimension a2 | 750 mm                                        |
| Axle dimension a3 | 1100 mm                                       |
| Fixing type       | single-point mounting                         |
| Fixing points     | 5 Piece                                       |
| Diameter          | 34 mm                                         |
| Material          | polyamide                                     |
| Surface           | high gloss                                    |
| Colour            | available in nylon colours                    |
| Version           | left                                          |
| Loading           | max. 175 kgs                                  |
|                   |                                               |

#### Technical drawing