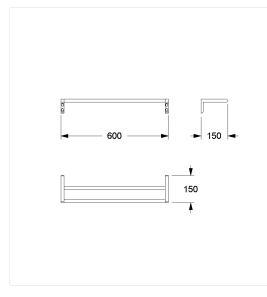

## **Technical drawing**

#### **Technical specifications**

| Product group | 7010                                                |  |  |
|---------------|-----------------------------------------------------|--|--|
| Product       | Towel holder                                        |  |  |
| Length        | 600 mm                                              |  |  |
| Width         | 150 mm                                              |  |  |
| Height        | 80 mm                                               |  |  |
| Material      | aluminium                                           |  |  |
| Surface       | scratch-resistant powder coating with antibacterial |  |  |
|               | protection (except 091 Carbon black)                |  |  |
| Colour        | available in Cavere colours                         |  |  |