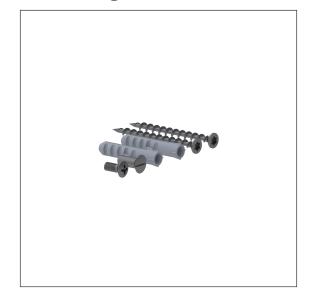

#### Product image

NORM BAU
PASSION FOR CARE

### **Product description**

- Design partition solutions for doors and partitions made of HPL board material
- for fixing in pairs to brickwork
- · Content: 1 screw M5 x 12, 1 sleeve nut M5 x 15, 2 screws Ø 5 mm, 2 dowels Ø 8 mm