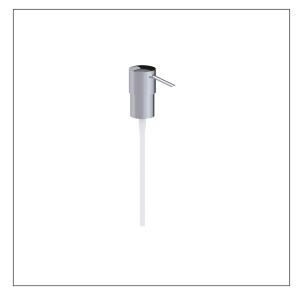

# Care Solutions - Cavere Care Chrome Accessories

Cavere Care Chrome Spare pump head

Article number: 9400462300

### **Technical specifications**

| Product group | 7030                |
|---------------|---------------------|
| Product       | Spare pump head     |
| Length        | 85 mm               |
| Width         | 60 mm               |
| Height        | 30 mm               |
| Material      | Metal               |
| Surface       | chrome finish       |
| Colour        | Cavere Chrome (300) |
|               |                     |