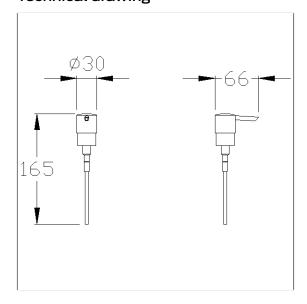

### **Technical specifications**

| Product group | 7030                |
|---------------|---------------------|
| Product       | Spare pump head     |
| Length        | 85 mm               |
| Width         | 60 mm               |
| Height        | 30 mm               |
| Material      | Metal               |
| Surface       | chrome finish       |
| Colour        | Cavere Chrome (300) |
|               |                     |

### Technical drawing