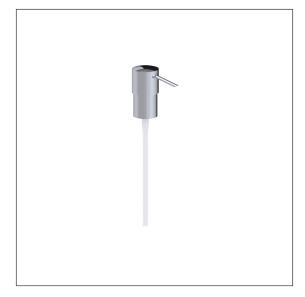

## Product data sheet

# Care Solutions - Cavere Care Chrome Accessories



Cavere Care Chrome Spare pump head

Article number: 9400462300

#### Product image



### **Technical specifications**

| Product group | 7030                |
|---------------|---------------------|
| Product       | Spare pump head     |
| Length        | 85 mm               |
| Width         | 60 mm               |
| Height        | 30 mm               |
| Material      | Metal               |
| Surface       | chrome finish       |
| Colour        | Cavere Chrome (300) |
|               |                     |

### Technical drawing



#### **Product description**

- Cavere Care as an award-winning product family with excellent design for all requirements
- for Cavere Care Chrome Soap dispenser



300