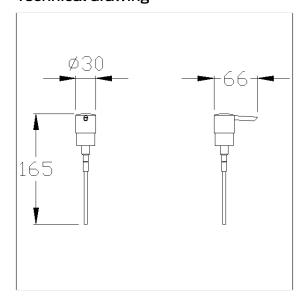

## Product data sheet

# Care Solutions - Cavere Care Chrome Accessories



Cavere Care Chrome Spare pump head

Article number: 9400462300

#### Product image



### **Technical specifications**

| Product group | 7030                |
|---------------|---------------------|
| Product       | Spare pump head     |
| Length        | 85 mm               |
| Width         | 60 mm               |
| Height        | 30 mm               |
| Material      | Metal               |
| Surface       | chrome finish       |
| Colour        | Cavere Chrome (300) |
|               |                     |

### Technical drawing



#### **Product description**

- Cavere Care as an award-winning product family with excellent design for all requirements
- for Cavere Care Chrome Soap dispenser



300