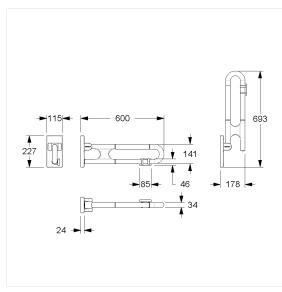

#### **Technical specifications**

| Product group | 3800                                      |
|---------------|-------------------------------------------|
| Product       | Lift-up support rail, with remote control |
| System        | vario, without base plate                 |
| Length        | 600 mm                                    |
| Diameter      | 34 mm                                     |
| Material      | polyamide                                 |
| Surface       | high gloss                                |
| Colour        | available in nylon colours                |
| Version       | left                                      |
| Loading       | max. 100 kgs                              |
|               |                                           |

### Technical drawing