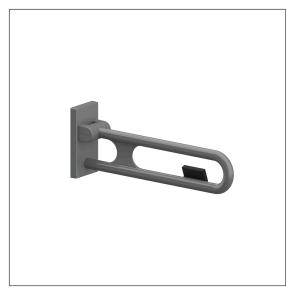

# Care Solutions

Nylon Care Lift-up support rail vario, with remote control

### Product image

### **Product description**

- Nylon Care a well-tried and proven product family with a wide range of variants, three product series suiting many different requirements
- with adjustable brake
- with durable maintenance-free, friction bearings
- $\cdot\,$  with non-corrosive steel core throughout
- 868,4 MHz wireless remote control for WC flush, casing measurements: 85
  x 46 x 16mm, compatible for Geberit: 115.867.00.1,115.869.00.1, 115.897.00.1,
  115.898.00.1, 115.867.SN, 115.869.SN, Grohe: 38759SD0, Sanit: 05.042.00.0000,
  05.014.00..0000,05.015.00..0000, Tece: 9.240.354, 9.240.355, Viega: 696177
- easy installation or removing by connecting / disconnecting to existing base plate
  concealed screw fixing
- In case of lightweight partition walls a backfill made of min. 20mm hardwood is needed
- certified by TÜV PRODUCT SERVICE
- $\cdot\,$  produced in accordance with Regulation (EU) 2017/745 on medical devices
- CE-certified
- meets the requirements of German standard DIN 18040 and Austrian standard ÖNORM B 1600
- Fixing set has to be determined according to conditions on site, is to be ordered separately