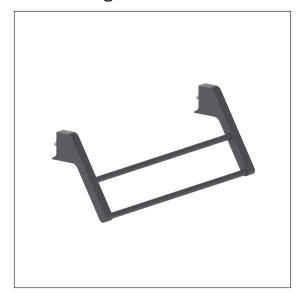

#### Product image

#### **Product description**

- · Cavere FlexCare as modular rail system for accessories
- towel holder with two bars
- Can be hung between the brackets of the Cavere Flex towel holder in order to save space
- Distance between the brackets 450mm, suitable for adding Cavere FlexTray and / or Cavere FlexHooks
- invisible fixing with the screw supplied
- can be mounted subsequently to the wall with two Cavere Flex wall brackets 7100025