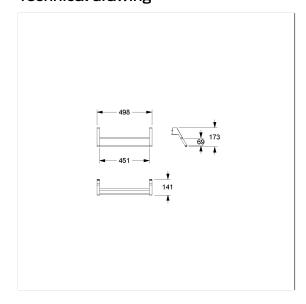

#### Technical drawing

### **Technical specifications**

| Product group | 7010                                                |
|---------------|-----------------------------------------------------|
| Product       | FlexTowel holder                                    |
| Length        | 500 mm                                              |
| Width         | 173 mm                                              |
| Height        | 141 mm                                              |
| Material      | aluminium                                           |
| Surface       | scratch-resistant powder coating with antibacterial |
|               | protection (except 091 Carbon black)                |
| Colour        | available in Cavere colours                         |
|               | ,                                                   |