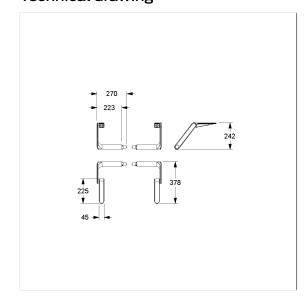

#### **Technical specifications**

| Product group | 8700                             |
|---------------|----------------------------------|
| Product       | armrest, retrofittable           |
| Length        | 371 mm                           |
| Height        | 254 mm                           |
| Width         | 223 mm                           |
| Material      | aluminium                        |
| Surface       | scratch-resistant powder coating |
| Colour        | available in Ascento colours     |
|               |                                  |

#### Technical drawing