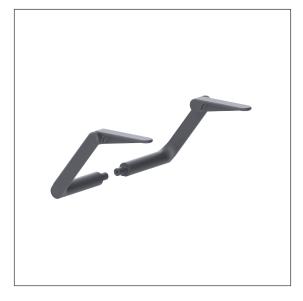

# Care Solutions - Modular Seating Solution

NORMBAU PASSION FOR CARE

Ascento armrest, retrofittable

Article number: 8750002151

#### **Product description**

- Ascento as Modular Seating Solution, expandible and combinable
- $\boldsymbol{\cdot}$  for Ascento Lift-up shower seats
- armrest can be folded up/down separately from each other
- locked in place in vertical position