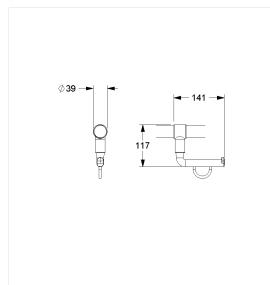

## Technical drawing

### **Technical specifications**

| Product group | 2000                              |
|---------------|-----------------------------------|
| Product       | Toilet roll holder, retrofittable |
| Length        | 141 mm                            |
| Width         | 39 mm                             |
| Height        | 117 mm                            |
| Material      | polyamide                         |
| Surface       | high gloss                        |
| Colour        | available in nylon colours        |
|               |                                   |