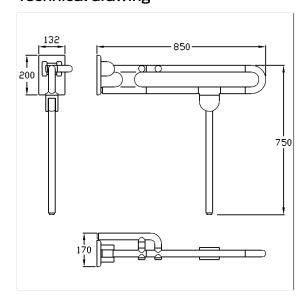

## Technical specifications

| Product group | 2010                                     |  |
|---------------|------------------------------------------|--|
| Product       | Lift-up support rail, with floor support |  |
| Length        | 850 mm                                   |  |
| Fixing height | 750 mm                                   |  |
| Diameter      | 34 mm                                    |  |
| Material      | polyamide                                |  |
| Surface       | high gloss                               |  |
| Colour        | available in nylon colours               |  |
| Version       | right                                    |  |
| Loading       | max. 300 kgs                             |  |
|               |                                          |  |

#### Technical drawing