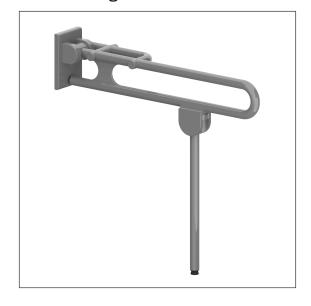

### Product image

#### **Product description**

- ${\boldsymbol{\cdot}}$  Special Care Adipositas for increased load-bearing requirements
- · with adjustable brake
- $\boldsymbol{\cdot}$  with durable maintenance-free, friction bearings
- · with non-corrosive steel core throughout
- floor support with non-slip floor contact
- · Floor support serves as a support in case of insufficient wall condition, thus the resulting forces on the wall fixing can be reduced
- concealed screw fixing
- In case of lightweight partition walls a backfill made of min. 20mm hardwood is needed
- · retrofitting with Toilet roll holder, optional with antibacterial protection 4300665
- · upon request available with E-Button
- · CE-certified
- $\cdot$  meets the requirements of German standard DIN 18040 and Austrian standard ÖNORM B 1600
- · Fixing set has to be determined according to conditions on site, is to be ordered separately