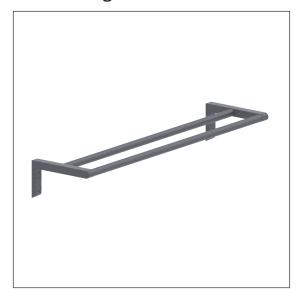

# Care Solutions - Cavere Care Accessories

Cavere Care Towel holder

Article number: 7500310095

## Product image

## **Product description**

- Cavere Care as an award-winning product family with excellent design for all requirements
- towel holder with two bars
- $\boldsymbol{\cdot}$  for hanging and placing towels
- $\cdot \ \text{for wall mounting} \\$
- $\cdot \ \text{concealed screw fixing} \\$
- supplied with stainless steel Torx screws Ø 5 x 60 mm and plugs