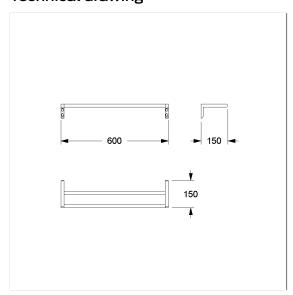

# **Technical specifications**

| Product group | 7010                                                |
|---------------|-----------------------------------------------------|
| Product       | Towel holder                                        |
| Length        | 600 mm                                              |
| Width         | 150 mm                                              |
| Height        | 80 mm                                               |
| Material      | aluminium                                           |
| Surface       | scratch-resistant powder coating with antibacterial |
|               | protection (except 091 Carbon black)                |
| Colour        | available in Cavere colours                         |
|               | <del></del>                                         |

## Technical drawing