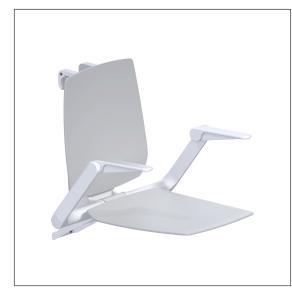

#### Product image

#### **Product description**

- Ascento as Modular Seating Solution, expandible and combinable
- for hanging in Cavere Care Shower handrails
- $\cdot\,$  ergonomic formed seat and backrest with rounded outer edges
- with adjustable brake
- $\cdot\,$  locked in place in vertical position
- for top edge of shower handrail 850mm the seat height corresponds 460 mm (DIN18040 und ÖNORM B1600)
- concealed screw fixing