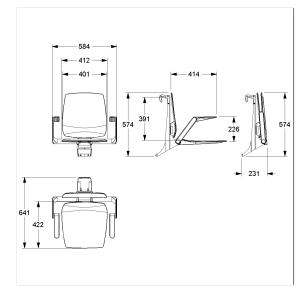

## Technical drawing

#### **Technical specifications**

| Product group  | 8700                                                 |
|----------------|------------------------------------------------------|
| Product        | Hanging seat, with backrest and armrests             |
| Compatible for | for Cavere Care                                      |
| Length         | 584 mm                                               |
| Height         | 574 mm                                               |
| Width          | 640 mm                                               |
| Material       | Polypropylene, support bracket and suspension device |
|                | made of aluminium                                    |
| Surface        | matt                                                 |
| Colour         | available in Ascento colours                         |
| Loading        | max. 150 kgs                                         |
|                |                                                      |