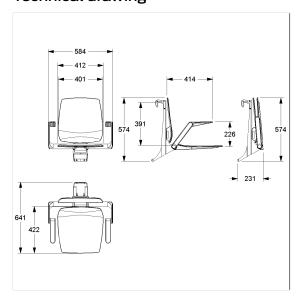

#### **Technical specifications**

| Product group  | 8700                                                 |
|----------------|------------------------------------------------------|
| Product        | Hanging seat, with backrest and armrests             |
| Compatible for | for Cavere Care                                      |
| Length         | 584 mm                                               |
| Height         | 574 mm                                               |
| Width          | 640 mm                                               |
| Material       | Polypropylene, support bracket and suspension device |
|                | made of aluminium                                    |
| Surface        | matt                                                 |
| Colour         | available in Ascento colours                         |
| Loading        | max. 150 kgs                                         |
|                |                                                      |

### Technical drawing