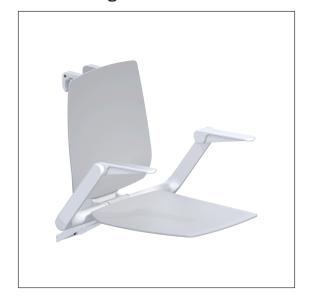

# Care Solutions - Modular Seating Solution

NORMBAU PASSION FOR CARE

Ascento Hanging seat, with backrest and armrests

Article number: 8750025150

#### Product image

#### **Product description**

- $\boldsymbol{\cdot}$  Ascento as Modular Seating Solution, expandible and combinable
- for hanging in Cavere Care Shower handrails
- $\boldsymbol{\cdot}$  ergonomic formed seat and backrest with rounded outer edges
- $\cdot \ \text{with adjustable brake} \\$
- locked in place in vertical position
- $\cdot$  for top edge of shower handrail 850mm the seat height corresponds 460 mm (DIN18040 und ÖNORM B1600)
- · concealed screw fixing