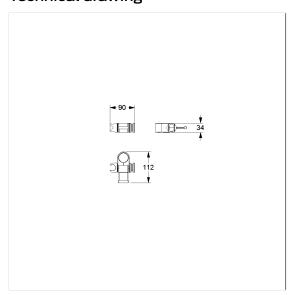

#### Technical specifications

| Product group | 1500                       |
|---------------|----------------------------|
| Product       | Shower head holder         |
| Length        | 88 mm                      |
| Width         | 34 mm                      |
| Height        | 113 mm                     |
| Material      | polyamide                  |
| Surface       | high gloss                 |
| Colour        | available in nylon colours |
|               |                            |

# Technical drawing