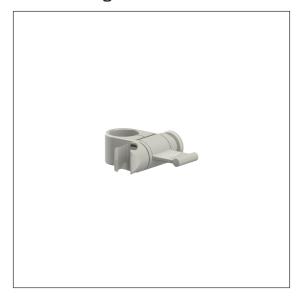

# Care Solutions - Nylon Care Accessories

Nylon Care Shower head holder **Article number: 0515050067** 

# Product image

# **Product description**

- Nylon Care a well-tried and proven product family with a wide range of variants, three product series suiting many different requirements
- for fixing on Nylon Care and Nylon Care 400 shower rails
- Shower head holder with easy adjustment to any height and angle, self-adjusting clamp maintenance-free
- with long operating handle and multi-purpose side hook
- Shower head holder suitable for various hand shower types