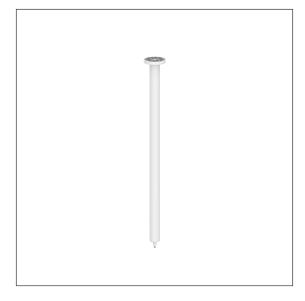

## Product image

#### **Product description**

- Nylon Care a well-tried and proven product family with a wide range of variants, three product series suiting many different requirements
- for Nylon Care 300 Shower curtain rails
- · can be shortened (length)
- for fixing on connection thread of the shower curtain rail
- with plastic rose Ø 70mm for concealed screw fixing and glass fiber reinforced plastic base
- In case of lightweight partition walls a backfill made of min. 20mm hardwood is needed
- $\cdot$  expandable with ceiling support for suspended ceiling 0300348 / 0300349
- supplied with stainless steel Torx screw sØ 6 x 70 mm and plugs