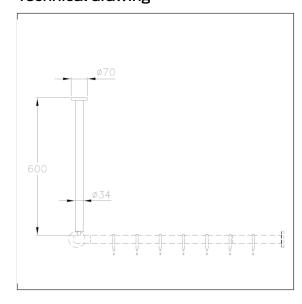

#### Technical specifications

| Product group | 0700                       |
|---------------|----------------------------|
| Product       | Ceiling support            |
| Length        | 600 mm                     |
| Material      | polyamide                  |
| Surface       | high gloss                 |
| Diameter      | 34 mm                      |
| Colour        | available in nylon colours |
|               |                            |

### Technical drawing