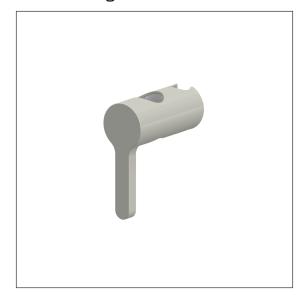

## Product image

# Care Solutions - Verso Care

Verso Care Shower head holder

Article number: 4501220067