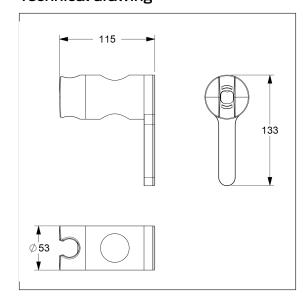

## Technical drawing

## **Technical specifications**

| Product group | 3800                                                  |
|---------------|-------------------------------------------------------|
| Product       | Shower head holder                                    |
| Length        | 115 mm                                                |
| Width         | 53 mm                                                 |
| Height        | 133 mm                                                |
| Material      | polyamide                                             |
| Surface       | high gloss with antibacterial protection              |
| Colour        | available in colours Dark grey (018), White (019) and |
|               | Manhattan (067)                                       |