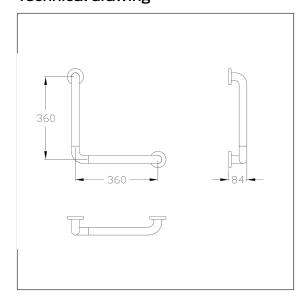

#### Technical drawing

#### **Technical specifications**

| Product group     | 0700                       |
|-------------------|----------------------------|
| Product           | Grab rail                  |
| Angle             | 90 °                       |
| Axle dimension a1 | 360 mm                     |
| Axle dimension a3 | 360 mm                     |
| Fixing type       | rosettes mounting          |
| Fixing points     | 2 Piece                    |
| Diameter          | 34 mm                      |
| Material          | polyamide                  |
| Surface           | high gloss                 |
| Colour            | available in nylon colours |
| Version           | left and right             |
| Loading           | max. 125 kgs               |
|                   |                            |