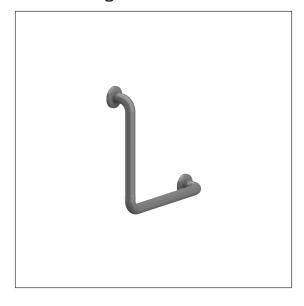

#### Product image

#### **Technical specifications**

| Product group     | 0700                       |
|-------------------|----------------------------|
| Product           | Grab rail                  |
| Angle             | 90 °                       |
| Axle dimension a1 | 360 mm                     |
| Axle dimension a3 | 360 mm                     |
| Fixing type       | rosettes mounting          |
| Fixing points     | 2 Piece                    |
| Diameter          | 34 mm                      |
| Material          | polyamide                  |
| Surface           | high gloss                 |
| Colour            | available in nylon colours |
| Version           | left and right             |
| Loading           | max. 125 kgs               |
|                   |                            |