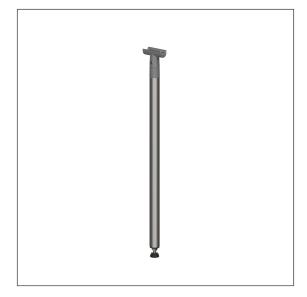

#### Product image

#### **Product description**

- Eco Care as solid and low-cost Care Solution
- · for Eco Care Lift-up support rails
- with non-slip rubber buffers in colour black
- $\cdot$  Floor support serves as a support in case of insufficient wall condition, thus the resulting forces on the wall fixing can be reduced