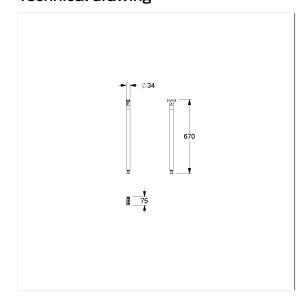

### **Technical specifications**

| Product group | 3700                                                 |
|---------------|------------------------------------------------------|
| Product       | Floor support, retrofittable                         |
| Length        | 34 mm                                                |
| Width         | 76 mm                                                |
| Height        | 666 mm                                               |
| Diameter      | 32 mm                                                |
| Material      | stainless steel, material No. 1.4301 (A2, AISI 304), |
|               | Connection made of polyamide                         |
| Surface       | brushed finish                                       |
| Colour        | Dark grey (018)                                      |
|               |                                                      |

### Technical drawing