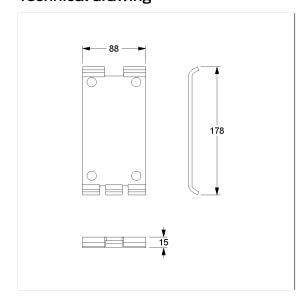

## Technical drawing

## **Technical specifications**

| Product group | 7000                                                |
|---------------|-----------------------------------------------------|
| Product       | Base plate                                          |
| Length        | 88 mm                                               |
| Width         | 15 mm                                               |
| Height        | 178 mm                                              |
| Material      | stainless steel, material No. 1.4301 (A2, AISI 304) |
| Surface       | brushed finish                                      |
| Colour        | Colourless (000)                                    |
|               |                                                     |