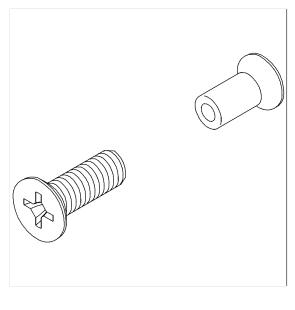

### Technical drawing

### **Product description**

- $\cdot\,$  Design partition solutions for doors and partitions made of HPL board material
- $\cdot\,$  For fixing partition wall panels to the support foot
- $\cdot\,$  Consisting of M5 threaded sleeve and M5 x 25 mm