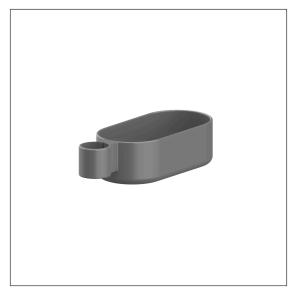

#### **Product image**

#### **Technical specifications**

| Product group | 0200                                           |
|---------------|------------------------------------------------|
| Product       | Shower box, retrofittable                      |
| Length        | 160 mm                                         |
| Width         | 80 mm                                          |
| Height        | 50 mm                                          |
| Storage space | 100 cm <sup>2</sup>                            |
| Material      | polyamide                                      |
| Surface       | high gloss                                     |
| Colour        | available in nylon colours and Red-White (912) |
|               |                                                |