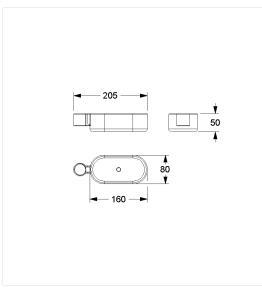

### **Technical drawing**

#### **Technical specifications**

| Product group | 0200                                           |
|---------------|------------------------------------------------|
| Product       | Shower box, retrofittable                      |
| Length        | 160 mm                                         |
| Width         | 80 mm                                          |
| Height        | 50 mm                                          |
| Storage space | 100 cm <sup>2</sup>                            |
| Material      | polyamide                                      |
| Surface       | high gloss                                     |
| Colour        | available in nylon colours and Red-White (912) |
|               |                                                |