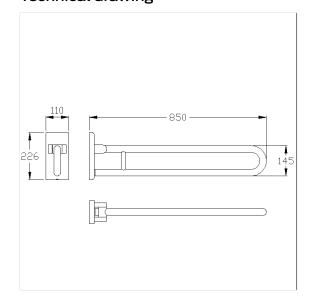

#### Technical specifications

| Product group | 5500                                                |
|---------------|-----------------------------------------------------|
| Product       | Lift-up support rail                                |
| System        | vario, with base plate                              |
| Length        | 850 mm                                              |
| Diameter      | 32 mm                                               |
| Material      | stainless steel, material No. 1.4301 (A2, AISI 304) |
| Surface       | brushed finish                                      |
| Colour        | Stainless steel (009)                               |
| Version       | left and right                                      |
| Loading       | max. 125 kgs                                        |
|               |                                                     |

# Technical drawing