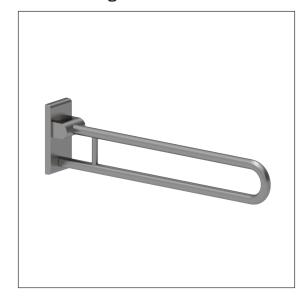

# Care Solutions - Inox Care

Inox Care Lift-up support rail vario

Article number: 2050050009

# Product image

### **Product description**

- Inox Care as a robust and timeless classic with bacteriostatic properties
- · with adjustable brake
- $\boldsymbol{\cdot}$  with durable maintenance-free, friction bearings
- $\boldsymbol{\cdot}$  easy installation or removing by connecting / disconnecting to base plate
- · concealed screw fixing
- In case of lightweight partition walls a backfill made of min. 20mm hardwood is
- · retrofittable with toilet roll holder 2050300
- · certified by TÜV PRODUCT SERVICE
- load capacity: max. 125kgs according to ISO17966:2016, statically tested up to
- · produced in accordance with Regulation (EU) 2017/745 on medical devices
- · CE-certified
- $\cdot$  meets the requirements of German standard DIN 18040 and Austrian standard ÖNORM B 1600
- Fixing set has to be determined according to conditions on site, is to be ordered separately