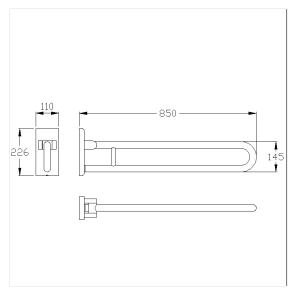

#### **Technical specifications**

| Product group | 5500                                                |
|---------------|-----------------------------------------------------|
| Product       | Lift-up support rail                                |
| System        | vario, with base plate                              |
| Length        | 850 mm                                              |
| Diameter      | 32 mm                                               |
| Material      | stainless steel, material No. 1.4301 (A2, AISI 304) |
| Surface       | brushed finish                                      |
| Colour        | Stainless steel (009)                               |
| Version       | left and right                                      |
| Loading       | max. 125 kgs                                        |
|               |                                                     |

## **Technical drawing**