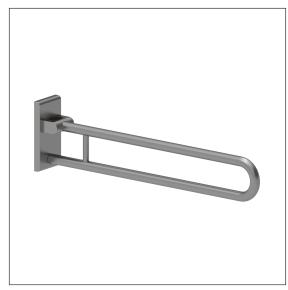

# Care Solutions · Inox Care

Inox Care Lift-up support rail vario Article number: 2050050009

#### **Technical specifications**

| Product group | 5500                                                |
|---------------|-----------------------------------------------------|
| Product       | Lift-up support rail                                |
| System        | vario, with base plate                              |
| Length        | 850 mm                                              |
| Diameter      | 32 mm                                               |
| Material      | stainless steel, material No. 1.4301 (A2, AISI 304) |
| Surface       | brushed finish                                      |
| Colour        | Stainless steel (009)                               |
| Version       | left and right                                      |
| Loading       | max. 125 kgs                                        |
|               |                                                     |

## **Product description**

- Inox Care as a robust and timeless classic with bacteriostatic properties
- with adjustable brake
- $\cdot\,$  with durable maintenance-free, friction bearings
- $\cdot\,$  easy installation or removing by connecting / disconnecting to base plate
- $\cdot$  concealed screw fixing
- In case of lightweight partition walls a backfill made of min. 20mm hardwood is needed
- $\cdot\,$  retrofitting with Toilet roll holder 2050300
- retrofitting with remote control 0449010
- certified by TÜV PRODUCT SERVICE
- CE-certified
- meets the requirements of German standard DIN 18040 and Austrian standard ÖNORM B 1600
- Fixing set has to be determined according to conditions on site, is to be ordered separately
- in combination with Care shower guard rails 0787013 / 0787014 also can be used as shower guard rail