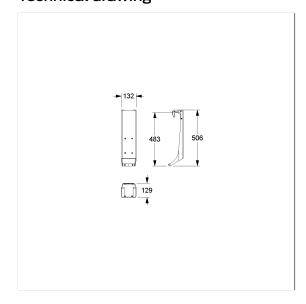

## Technical drawing

## **Technical specifications**

| Product group  | 8700                             |
|----------------|----------------------------------|
| Product        | Suspension device, retrofittable |
| Compatible for | for Cavere Care                  |
| Length         | 132 mm                           |
| Height         | 555 mm                           |
| Width          | 127 mm                           |
| Material       | aluminium                        |
| Surface        | scratch-resistant powder coating |
| Colour         | available in Ascento colours     |
|                |                                  |