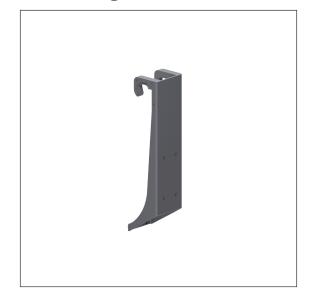

## Product image

## **Product description**

- · Ascento as Modular Seating Solution, expandible and combinable
- $\cdot$  Ascento Lift-up shower seat for wall mounting can be re-equipped with a suspension module to a Hanging seat (backrest required)
- · for hanging in Cavere Care Shower handrails
- Hook inside made of Nylon
- · cushioned wall spacer made of Elastolan
- $\cdot$  for top edge of shower handrail 790-800mm
- · concealed screw fixing