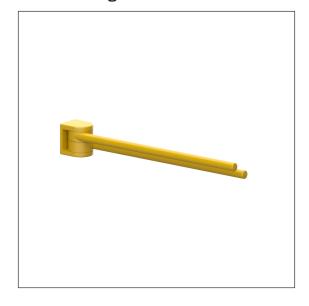

### Product image

### **Product description**

- Nylon Care a well-tried and proven product family with a wide range of variants, three product series suiting many different requirements
- towel holder with two bars
- · Towel rails to be swivelled independently
- · for hanging towels
- $\cdot \ \text{for wall mounting} \\$
- · supplied with fixing material