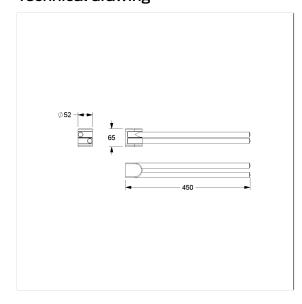

## Technical specifications

| Product group | 1500                       |
|---------------|----------------------------|
| Product       | Towel holder, swivelling   |
| Length        | 450 mm                     |
| Width         | 52 mm                      |
| Height        | 65 mm                      |
| Diameter      | 20 mm                      |
| Material      | polyamide                  |
| Surface       | high gloss                 |
| Colour        | available in nylon colours |
|               |                            |

### Technical drawing