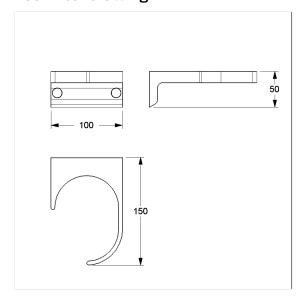

# Article number: 7500410095

| Product group | 7010                                                |
|---------------|-----------------------------------------------------|
| Product       | Walking aid holder                                  |
| Length        | 100 mm                                              |
| Width         | 150 mm                                              |
| Height        | 50 mm                                               |
| Material      | aluminium                                           |
| Surface       | scratch-resistant powder coating with antibacterial |
|               | protection (except 091 Carbon black)                |
| Colour        | available in Cavere colours                         |

### Technical drawing