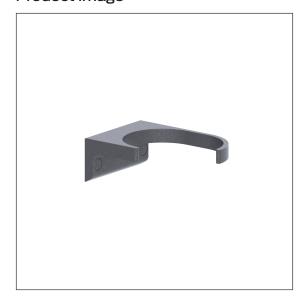

# Article number: 7500410095

| Product group | 7010                                                |
|---------------|-----------------------------------------------------|
| Product       | Walking aid holder                                  |
| Length        | 100 mm                                              |
| Width         | 150 mm                                              |
| Height        | 50 mm                                               |
| Material      | aluminium                                           |
| Surface       | scratch-resistant powder coating with antibacterial |
|               | protection (except 091 Carbon black)                |
| Colour        | available in Cavere colours                         |

#### **Product description**

- $\cdot$  Cavere Care as an award-winning product family with excellent design for all requirements
- $\boldsymbol{\cdot}$  for depositing walking aids
- for wall mounting
- concealed screw fixing
- supplied with stainless steel Torx screws Ø 5 x 60 mm and plugs