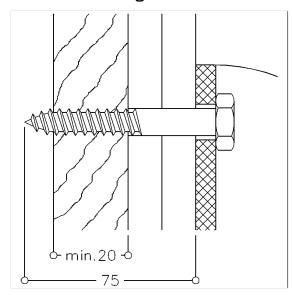

## **Care Solutions**

# Care Fixing set

Article number: 0448950000

### Product image



## Technical drawing



# Technical specifications

| Product group       | 2000                                                     |
|---------------------|----------------------------------------------------------|
| Product             | Fixing set                                               |
| Short name          | MS 4.8 C 4                                               |
| Material            | polyamide                                                |
| Type of wall        | In front of the wall with panels and integrated mounting |
|                     | plate made of hardwood.                                  |
|                     | Lightweight partition walls, made of gypsum, flake       |
|                     | board and hardboard with a multilayer laminated wood     |
|                     |