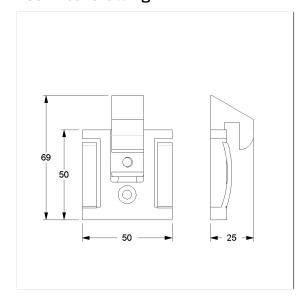

### **Technical specifications**

| Product group | 7010                                                |
|---------------|-----------------------------------------------------|
| Product       | Mirror holders                                      |
| Length        | 50 mm                                               |
| Width         | 25 mm                                               |
| Height        | 69 mm                                               |
| Material      | aluminium                                           |
| Surface       | scratch-resistant powder coating with antibacterial |
|               | protection (except 091 Carbon black)                |
| Colour        | available in Cavere colours                         |
|               | · · · · · · · · · · · · · · · · · · ·               |

#### Technical drawing