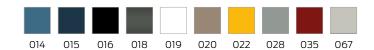

#### Technical specifications

| Product group | 2000                                                  |
|---------------|-------------------------------------------------------|
| Product       | Mounting plate                                        |
| Material      | polyamide                                             |
| Surface       | high gloss                                            |
| Type of wall  | in front of the wall with panels without backfill and |
|               | lightweight partition walls                           |
| Colour        | available in nylon colours                            |
|               |                                                       |