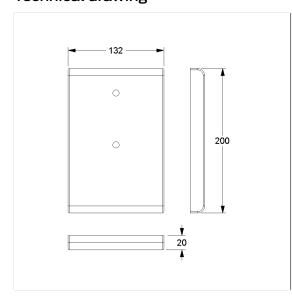

Article number: 0448260018

# NORMBAU PASSION FOR CARE

#### Product image



#### Technical specifications

| Product group | 2000                                                  |
|---------------|-------------------------------------------------------|
| Product       | Mounting plate                                        |
| Material      | polyamide                                             |
| Surface       | high gloss                                            |
| Type of wall  | in front of the wall with panels without backfill and |
|               | lightweight partition walls                           |
| Colour        | available in nylon colours                            |
|               |                                                       |

## Technical drawing



#### **Product description**

- Nylon Care a well-tried and proven product family with a wide range of variants, three product series suiting many different requirements
- · suitable for:

Inox Care lift-up shower seats

Nylon Care 300 and Nylon Care 400 lift-up shower seats

Nylon Care 300 shower guard rail

- concealed screw fixing
- $\boldsymbol{\cdot}$  with non-corrosive steel core throughout
- $\boldsymbol{\cdot}$  Supplied with mounting material for fixing the hinge to the mounting plate
- The mounting set for fixing the mounting plate to the wall is not included in the scope of delivery and must be determined according to the wall condition and ordered separately