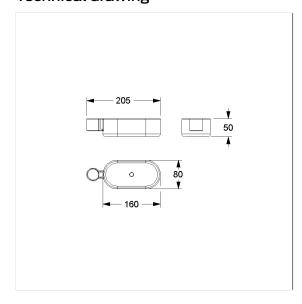

#### **Technical specifications**

| Product group | 0200                                           |
|---------------|------------------------------------------------|
| Product       | Shower box, retrofittable                      |
| Length        | 160 mm                                         |
| Width         | 80 mm                                          |
| Height        | 50 mm                                          |
| Storage space | 100 cm <sup>2</sup>                            |
| Material      | polyamide                                      |
| Surface       | high gloss                                     |
| Colour        | available in nylon colours and Red-White (912) |
|               | <del></del>                                    |

#### Technical drawing