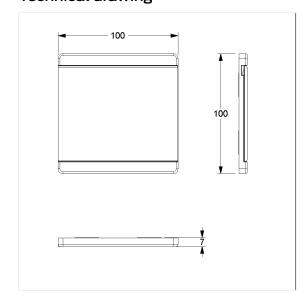

## Technical drawing

## **Technical specifications**

| Product group | 0800                              |
|---------------|-----------------------------------|
| Product       | Card frame                        |
| Length        | 100 mm                            |
| Width         | 7 mm                              |
| Height        | 100 mm                            |
| Material      | polyamide, PMMA transparent cover |
| Surface       | high gloss                        |
| Colour        | available in nylon colours        |
|               |                                   |