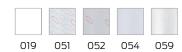

#### **Product description**

- $\boldsymbol{\cdot}$  antibacterial and fungicidal
- for Cavere Care Lift-up support rail L=850mm
- $\cdot$  washable at 40°C and suitable for disinfection up to 60°C
- $\boldsymbol{\cdot}$  quick drying and water repellent
- hemmed and with a sewn in coated lead band
- $\cdot \ \text{with velcro fastening} \\$
- available in following shower curtain colours:
- 019 White with structure
- 051 White with oval pattern
- 052 Grey with oval pattern
- 054 White with diagonal stripes
- 059 White Trevira CS
- white made of Trevira CS material (059) additionally flame retardant according to DIN 4102, building material category B1,
- · colour pattern available upon request
- · upon request available in different lenghts