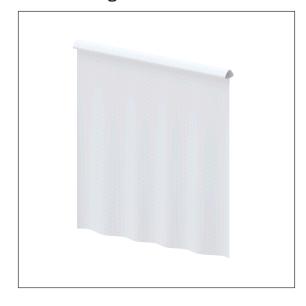

#### Product image

#### **Product description**

- $\boldsymbol{\cdot}$  antibacterial and fungicidal
- for Cavere Care Lift-up support rail L=850mm
- $\cdot$  washable at 40°C and suitable for disinfection up to 60°C
- $\boldsymbol{\cdot}$  quick drying and water repellent
- hemmed and with a sewn in coated lead band
- $\cdot \ \text{with velcro fastening} \\$
- available in following shower curtain colours:
- 019 White with structure
- 051 White with oval pattern
- 052 Grey with oval pattern
- 054 White with diagonal stripes
- 059 White Trevira CS
- white made of Trevira CS material (059) additionally flame retardant according to DIN 4102, building material category B1,
- · colour pattern available upon request
- · upon request available in different lenghts