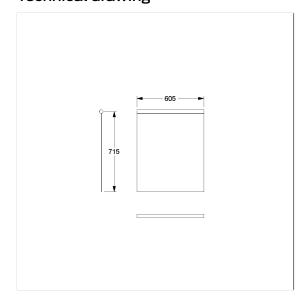

#### Technical specifications

| Product group | 1900                                     |
|---------------|------------------------------------------|
| Product       | Shower guard rail                        |
| Width         | 715 mm                                   |
| Length        | 605 mm                                   |
| Material      | Polyester                                |
| Surface       | structured                               |
| Colour        | available in the shower curtains colours |
|               |                                          |

#### Technical drawing