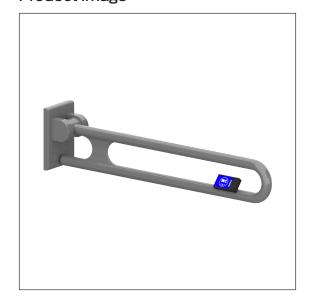

# Care Solutions - Nylon Care 400

Nylon Care 400 Lift-up support rail, with remote control

Article number: 0447375018

### Product image

#### **Product description**

- Nylon Care a well-tried and proven product family with a wide range of variants, three product series suiting many different requirements
- with adjustable brake
- · with durable maintenance-free, friction bearings
- with non-corrosive steel core throughout
- spring-loaded mechanism, smooth-running folding
- 868,4 MHz wireless remote control for WC flush, casing measurements: 85 x 46 x 16mm, compatible for Geberit: 115.867.00.1,115.869.00.1, 115.898.00.1, 115.867.SN, 115.869.SN, Grohe: 38759SD0, Sanit: 05.042.00..0000, 05.014.00..0000,05.015.00..0000, Tece: 9.240.354, 9.240.355, Viega: 696177
- $\cdot$  with steel reinforced mounting plate for three-point fixing and Nylon cover
- · concealed screw fixing
- $\cdot$  In case of lightweight partition walls a backfill made of min. 20mm hardwood is needed
- · certified by TÜV PRODUCT SERVICE
- · CE-certified
- meets the requirements of German standard DIN 18040 and Austrian standard  $\ddot{\text{O}}\text{NORM}\,\text{B}\,\text{1600}$
- Fixing set has to be determined according to conditions on site, is to be ordered separately