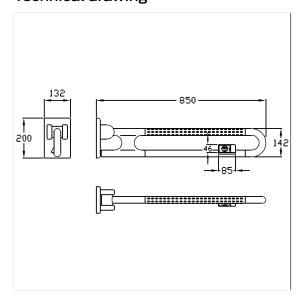

#### Technical specifications

| Product group | 2000                                               |
|---------------|----------------------------------------------------|
| Product       | Lift-up support rail, with remote control          |
| Length        | 850 mm                                             |
| Diameter      | 34 mm                                              |
| Material      | polyamide                                          |
| Surface       | high-gloss with textured surface for non-slip grip |
| Colour        | available in nylon colours                         |
| Version       | right                                              |
| Loading       | max. 125 kgs                                       |
|               |                                                    |

#### Technical drawing