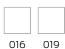

## **Technical specifications**

| Product group | 2600                                             |
|---------------|--------------------------------------------------|
| Product       | Anti-vision strip                                |
| Short name    | SSP 2050                                         |
| Length        | 2050 mm                                          |
| Width         | 12 mm                                            |
| Height        | 25 mm                                            |
| Material      | Plastic                                          |
| Colour        | available in colours Black (016) and White (019) |
|               |                                                  |