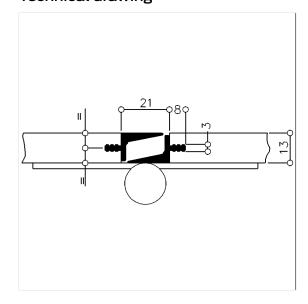

## Technical drawing

## **Product description**

- Design partition solutions for doors and partitions made of HPL board material
- Anti-vision strip in the pivot-point area of the door prevents insight into the cabin
- are mounted on the hinge side of the door or panel
- $\boldsymbol{\cdot}$  for mounting two privacy profiles are needed
- can be shortened (length)
- are extruded from a hard and soft plastic in a special process, the hard area is used to fit into the face grooved panel and the soft area is used for noise damping and clamping protection, the groove requires 3 mm in width and 8 mm in depth
- $\boldsymbol{\cdot}$  self-adhesive, are hammered into the existing groove