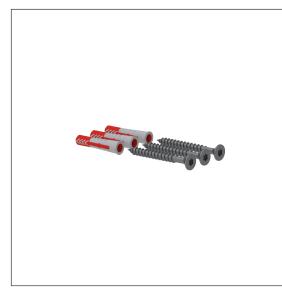

## Product image

### **Technical specifications**

| Product group       | 2000                                                              |
|---------------------|-------------------------------------------------------------------|
| Product             | Fixing set                                                        |
| Short name          | MS 4.9 F 3                                                        |
| Material            | polyamide                                                         |
| Type of wall        | On brickwork made of full brick:                                  |
|                     | concrete $\ge$ B15, solid brick $\ge$ Mz12, sand-lime brick $\ge$ |
|                     | KS12, natural stone with compact grain                            |
| Material & scope of | 4 x countersunk wood screws Ø 10 x 90 T40, A2-AISI                |
| delivery            | 304 4 x Duopower dowels Ø 12 x 60                                 |
| Colour              | Colourless (000)                                                  |
|                     |                                                                   |