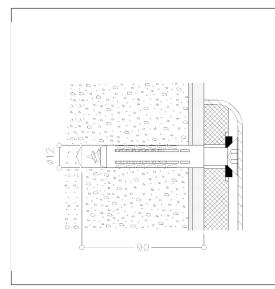

## Technical drawing

### **Technical specifications**

| Product group       | 2000                                                              |
|---------------------|-------------------------------------------------------------------|
| Product             | Fixing set                                                        |
| Short name          | MS 4.9 F 3                                                        |
| Material            | polyamide                                                         |
| Type of wall        | On brickwork made of full brick:                                  |
|                     | concrete $\ge$ B15, solid brick $\ge$ Mz12, sand-lime brick $\ge$ |
|                     | KS12, natural stone with compact grain                            |
| Material & scope of | 4 x countersunk wood screws Ø 10 x 90 T40, A2-AISI                |
| delivery            | 304 4 x Duopower dowels Ø 12 x 60                                 |
| Colour              | Colourless (000)                                                  |
|                     |                                                                   |