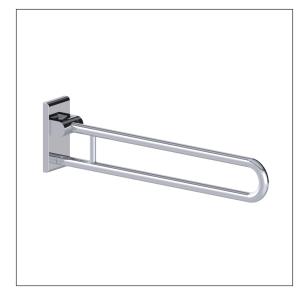

# Product data sheet

# Care Solutions - Inox Care

Inox Care Lift-up support rail vario

Article number: 2050050008



# Product image



### Technical specifications

| Product group | 5500                                                |
|---------------|-----------------------------------------------------|
| Product       | Lift-up support rail                                |
| System        | vario, with base plate                              |
| Length        | 850 mm                                              |
| Diameter      | 32 mm                                               |
| Material      | stainless steel, material No. 1.4301 (A2, AISI 304) |
| Surface       | high gloss                                          |
| Colour        | available in Mirror polished (008) and Satin (009)  |
| Version       | left and right                                      |
| Loading       | max. 125 kgs