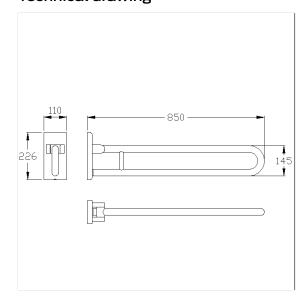

### Technical specifications

| Product group | 5500                                                |
|---------------|-----------------------------------------------------|
| Product       | Lift-up support rail                                |
| System        | vario, with base plate                              |
| Length        | 850 mm                                              |
| Diameter      | 32 mm                                               |
| Material      | stainless steel, material No. 1.4301 (A2, AISI 304) |
| Surface       | high gloss                                          |
| Colour        | available in Mirror polished (008) and Satin (009)  |
| Version       | left and right                                      |
| Loading       | max. 125 kgs                                        |
|               |                                                     |

### Technical drawing