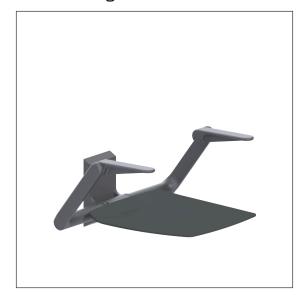

# Care Solutions - Modular Seating Solution

NORMBAU PASSION FOR CARE

Ascento Lift-up shower seat vario, with armrest

Article number: 8750012151

#### **Technical specifications**

| Product group | 8700                                                    |
|---------------|---------------------------------------------------------|
| Product       | Lift-up shower seat, with armrest                       |
| System        | vario                                                   |
| Length        | 584 mm                                                  |
| Height        | 297 mm                                                  |
| Width         | 512 mm                                                  |
| Material      | Polypropylene, support bracket and wall plate made of   |
|               | aluminium, base plate made of stainless steel, material |
|               | No. 1.4301 (A2 AISI 304)                                |
| Surface       | matt                                                    |
| Colour        | available in Ascento colours                            |
| Loading       | max. 150 kgs                                            |
|               | ·                                                       |

## **Product description**

- $\boldsymbol{\cdot}$  Ascento as Modular Seating Solution, expandible and combinable
- $\boldsymbol{\cdot}$  ergonomic formed seat with rounded outer edges
- $\boldsymbol{\cdot}$  armrest can be folded up/down separately from each other
- $\cdot \ \text{with adjustable brake} \\$
- · locked in place in vertical position
- Fixing set has to be determined according to conditions on site, is to be ordered separately