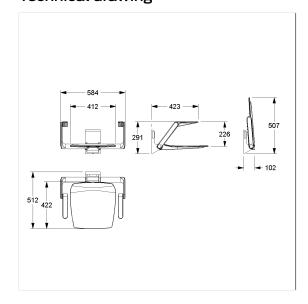

#### **Technical specifications**

| Product group | 8700                                                    |
|---------------|---------------------------------------------------------|
| Product       | Lift-up shower seat, with armrest                       |
| System        | vario                                                   |
| Length        | 584 mm                                                  |
| Height        | 297 mm                                                  |
| Width         | 512 mm                                                  |
| Material      | Polypropylene, support bracket and wall plate made of   |
|               | aluminium, base plate made of stainless steel, material |
|               | No. 1.4301 (A2 AISI 304)                                |
| Surface       | matt                                                    |
| Colour        | available in Ascento colours                            |
| Loading       | max. 150 kgs                                            |
|               | ·                                                       |

## Technical drawing